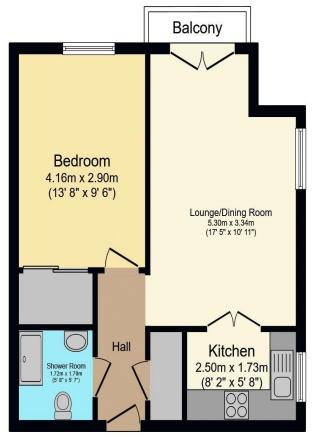

## Visit us at retirementhomesearch.co.uk

Total floor area 43.9 sq.m. (472 sq.ft.) approx

This floor plan is for illustrative purposes only. It is not drawn to scale. Any measurements, floor areas (including any total floor area), openings and orientation are approximate. No details are guaranteed, they cannot be relied upon for any purpose and they do not form part of any agreement. No liability is taken for any error, omission or misstatement. A party must rely upon its own inspection(s). Powered by www.focalagent.com